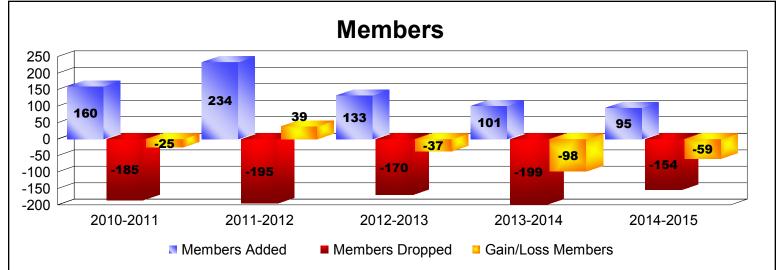

District 31 S

As of June 2015 Cumulative

| Year      | New<br>Clubs | Dropped<br>Clubs | Gain/<br>Loss<br>Clubs | New<br>Members | Charter<br>Members | Reinstate<br>Members | Transfer<br>Members | Total<br>Member<br>Added | Total<br>Members<br>Dropped | Gain/<br>Loss<br>Members |
|-----------|--------------|------------------|------------------------|----------------|--------------------|----------------------|---------------------|--------------------------|-----------------------------|--------------------------|
| 2010-2011 | 0            | 0                | 0                      | 148            | 0                  | 2                    | 10                  | 160                      | -185                        | -25                      |
| 2011-2012 | 2            | 0                | 2                      | 141            | 70                 | 8                    | 15                  | 234                      | -195                        | 39                       |
| 2012-2013 | 0            | 0                | 0                      | 94             | 5                  | 26                   | 8                   | 133                      | -170                        | -37                      |
| 2013-2014 | 0            | 0                | 0                      | 83             | 0                  | 11                   | 7                   | 101                      | -199                        | -98                      |
| 2014-2015 | 0            | 0                | 0                      | 85             | 0                  | 6                    | 4                   | 95                       | -154                        | -59                      |
| Average   | 0            | 0                | 0                      | 110            | 15                 | 11                   | 9                   | 145                      | -181                        | -36                      |