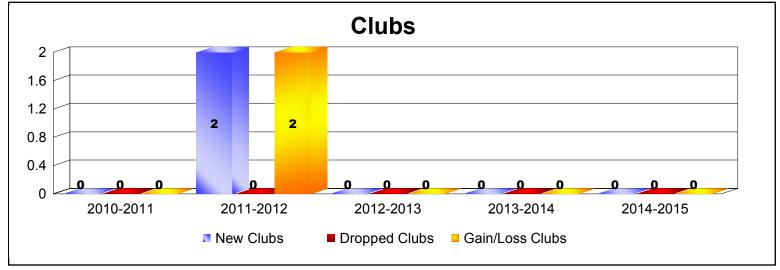

District 31 S

As of June 2015 Cumulative

| Year      | New<br>Clubs | Dropped<br>Clubs | Gain/<br>Loss<br>Clubs | New<br>Members | Charter<br>Members | Reinstate<br>Members | Transfer<br>Members | Total<br>Member<br>Added | Total<br>Members<br>Dropped | Gain/<br>Loss<br>Members |
|-----------|--------------|------------------|------------------------|----------------|--------------------|----------------------|---------------------|--------------------------|-----------------------------|--------------------------|
| 2010-2011 | 0            | 0                | 0                      | 148            | 0                  | 2                    | 10                  | 160                      | -185                        | -25                      |
| 2011-2012 | 2            | 0                | 2                      | 141            | 70                 | 8                    | 15                  | 234                      | -195                        | 39                       |
| 2012-2013 | 0            | 0                | 0                      | 94             | 5                  | 26                   | 8                   | 133                      | -170                        | -37                      |
| 2013-2014 | 0            | 0                | 0                      | 83             | 0                  | 11                   | 7                   | 101                      | -199                        | -98                      |
| 2014-2015 | 0            | 0                | 0                      | 85             | 0                  | 6                    | 4                   | 95                       | -154                        | -59                      |
| Average   | 0            | 0                | 0                      | 110            | 15                 | 11                   | 9                   | 145                      | -181                        | -36                      |